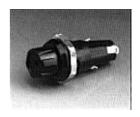

- Miniature panel fuseholder
- Removable membrane in fuseholder head for test probe
- Fuse carrier that screw into the body to achieve a reliable contact
- Fuseholder bodies have a feature to prevent rotation within the panel
- Accepts 20 x 5mm fuse links