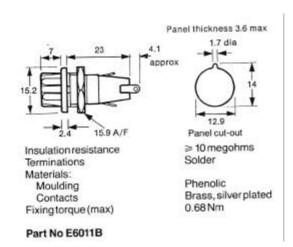

CURRENT RATING: 6.3A

BREAKDOWN VOLTAGE: >4kV (sea level)

TEMPERATURE RANGE: -55°C to +70°C (ambient)

INSERTION RESISTANCE: 5 milliohms (average)

10 milliohms (maximum)

INSULATION RESISTANCE: >10 megohms

FIXING TORQUE (MAX): 0.68 Nm

TERMINATIONS: Solder

MATERIALS: Moulding, phenolic

Contacts, brass, silver-plated

APPROVALS: N/A

**ORDERING REFERENCE: E6011B** 

BLP reserve the right to change without prior notice the information contained within this leaflet